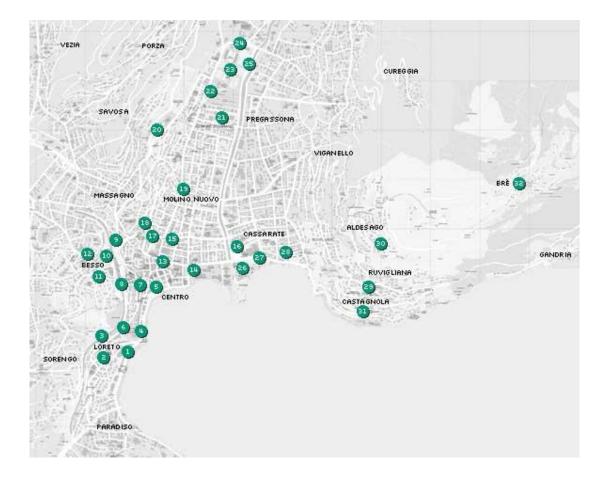

## Car Parks and Multi-Storey Car Parks

- 1. Central Park multi-storey car park
- Via Maraini-Via Tassino car park 2.
- 3. Via Tassino TCS car park
- 4. Piazza Luini car park
- Piazza Rezzonico car park 5.
- 6. Via Motta car park
- 7. Motta multi-storey car park (278 places + 4 for people with handicap)
- 8. Via Maraini (FFS) Park and Rail car park
- 9. Park and Rail FFS car park
- 10. Via Basilea car park
- 11. Via Sorengo TCS car park
- 12. Besso sheltered car park
- 13. Piazzale Ex-scuole car park (100 places)
- 14. Piazza Castello multi-storey car park 30. Aldesago sheltered car park (closed)
- 15. Balestra multi-storey car park (489 places)
- 16. Campo Marzio car park

- 17. Ferruccio Pelli car park
- 18. Centro Bettido multi-storey car park
- 19. P.zza Molino Nuovo car park
- 20. Civic Hospital multi-storey car park
- 21. Via Brentani TCS car parki
- 22. Via Trevano car park
- 23. Cornaredo P & R car park
- 24. Via Sonvico car park
- 25. Via Ciani coach park
- 26. Via Lido car park
- 27. Viale Castagnola (Lanchetta) car park
- 28. Piazza Riscossa car park
- 29. Ruvigliana sheltered car park
- 31. Piazzale Carlo Cattaneo car park
- 32. Piazzale Brè car park